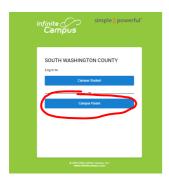

## How to Access Your Child's Lunch PIN Infinite Campus Parent Portal

1. Go to www.sowashco.org, click on the "Families" Tab

2. Login into Campus Parent Portal.

3. Then click on "More"

4. Then Click on "Student Credentials" to find your child's lunch PIN.