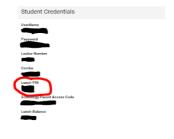

## How to Access Your Child's Lunch PIN Infinite Campus Parent Portal

1. Go to www.sowashco.org, click on the "Families" Tab

2. Login into Campus Parent Portal.

3. Then click on "More"

4. Then Click on "Student Credentials" to find your child's lunch PIN.