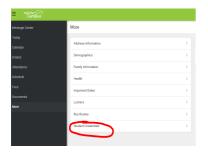

## How to Access Your Child's Lunch PIN Infinite Campus Parent Portal

1. Go to www.sowashco.org, click on the "Families" Tab

2. Login into Campus Parent Portal.

3. Then click on "More"

4. Then Click on "Student Credentials" to find your child's lunch PIN.