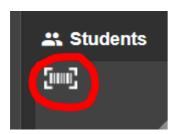

## How to Access Your Child's Lunch PIN SchoolCafé App

- 1. Go to the SchoolCafé App on any Smart Device.
- 2. Login to your account.
- 3. Click on the barcode located to the left of your child's picture.

4. The Lunch PIN will be the number located under the barcode.