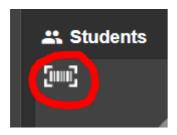

## How to Access Your Child's Lunch PIN SchoolCafé Website

- 1. Go to www.sowashco.org
- 2. Click on the "Menus" circle.

- 3. Then login into SchoolCafé.
- 4. Click on the barcode located to the left of your child's picture.

5. The Lunch PIN will be the number located under the barcode.