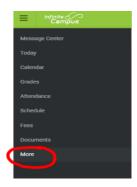

## How to Access Your Child's Lunch PIN Infinite Campus Parent Portal

1. Go to www.sowashco.org, click on the "Families" Tab

2. Login into Campus Parent Portal.

3. Then click on "More"

4. Then Click on "Student Credentials" to find your child's lunch PIN.